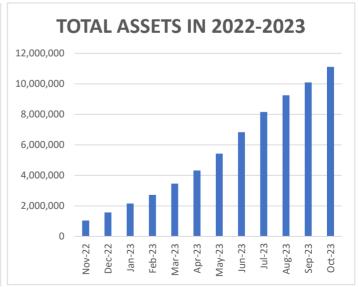

| Funding                             | 10/31/2023      | 9/30/2023       | Change         |
|-------------------------------------|-----------------|-----------------|----------------|
| Total Assets                        | \$11,117,169.88 | \$10,094,394.23 | \$1,022,775.65 |
| Average Funded Account Balance      | \$521.13        | \$516.34        | \$4.79         |
| Total Contributions                 | \$12,495,531.57 | \$10,922,240.05 | \$1,573,291.52 |
| Average Monthly Contribution Amount | \$104.95        | \$99.97         | \$4.98         |
| Median Monthly Contribution Amount  | \$76.50         | \$73.04         | \$3.46         |
| Average Contribution Rate           | 3.30%           | 3.31%           | -0.01%         |
| Amount of Withdrawals               | \$847,124.47    | \$659,937.07    | \$187,187.40   |
| Accounts with a Full Withdrawal     | 1217            | 996             | 221            |
| Accounts with a Partial Withdrawal  | 340             | 280             | 60             |
| Withdrawal Rate                     | 5.37%           | 4.86%           | 0.51%          |