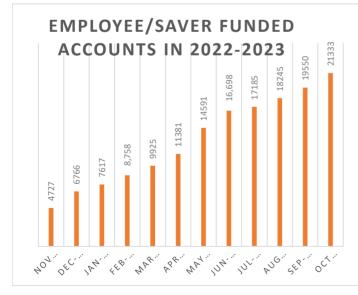

| Employee/Savers               | 10/31/2023 | 9/30/2023 | Change |
|-------------------------------|------------|-----------|--------|
| Funded Accounts               | 21333      | 19550     | 1783   |
| Payroll Contributing Accounts | 22654      | 20488     | 2166   |
| Opt-Out Rate (first 30 days)  | 19.67%     | 19.80%    | -0.13% |
| Multiple Employer Accounts    | 5469       | 5076      | 393    |
| Self-Enrolled Funded Accounts | 148        | 118       | 30     |